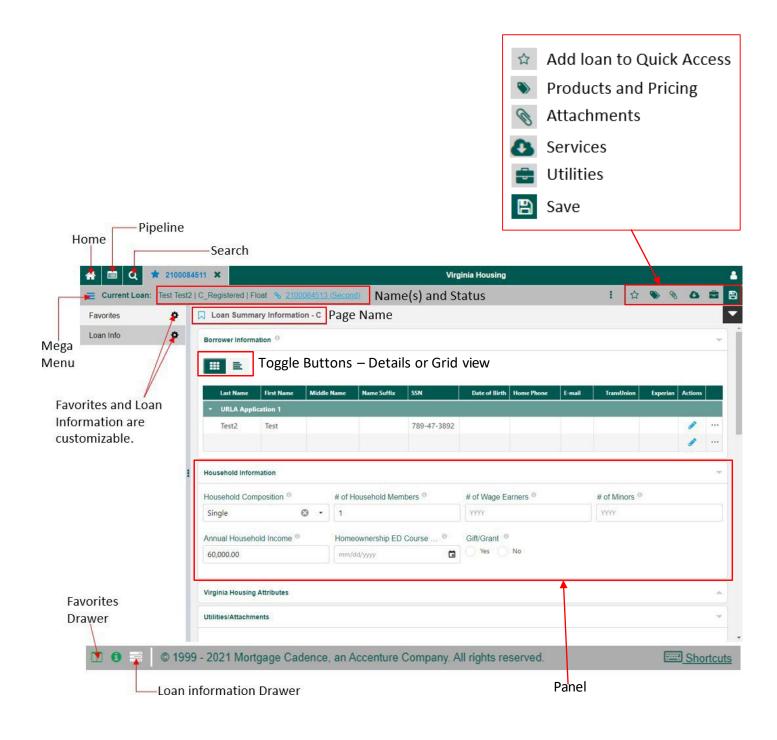

### MEGA MENU AND PAGE SEARCH

Click Mega Menu icon to see Correspondent Pages.

| ן <u>מ</u> ו פ     | 210008451         | 1 🗙             |                    | ١              | /irginia Housir | ng        |    |        |       |    | 2 |
|--------------------|-------------------|-----------------|--------------------|----------------|-----------------|-----------|----|--------|-------|----|---|
| Current Loan:      | Test Test2   C    | _Registered   F | loat 🗞 <u>2100</u> | 084513 (Second | )               | :         | ☆  | ۲      | © 4   |    | B |
| Mega Menu and Page | Search<br>rmation | - C             |                    |                |                 |           |    |        |       |    | - |
| Borrower Informa   | tion <sup>®</sup> |                 |                    |                |                 |           |    |        |       | -  | , |
| _                  |                   |                 |                    |                |                 |           |    |        |       |    | - |
|                    |                   |                 |                    |                |                 |           |    |        |       |    |   |
| Last Name          | First Name        | Middle Name     | Name Suffix        | SSN            | Date of Birth   | Home Phor | ne | E-mail | Actio | ns |   |
| - URLA Applic      | ation 1           |                 |                    |                |                 |           |    |        |       |    |   |

Available Pages/Workflow Collections are reflected, Click to access.

| Q Search for a page or collection |                                             |
|-----------------------------------|---------------------------------------------|
| Correspondent                     |                                             |
| <i>C</i> 21003                    |                                             |
| CURLA                             |                                             |
| Correspondent Pages               |                                             |
|                                   | 🚺 Can't find your page? View full Site Map. |

### FAVORITES DRAWER

Click Show Favorties Drawer icon.

| <b>^</b> | 🔳 Q             | 🖈 21000845      | 511 🗙            |                        | ١              | Virginia Housir    | ng       |    |        |   |          |     | 2       |
|----------|-----------------|-----------------|------------------|------------------------|----------------|--------------------|----------|----|--------|---|----------|-----|---------|
| =        | Current Lo      | an: Test Test2  | C_Registered     | Float 💊 2100           | 084513 (Second | I)                 | :        | ☆  | ۲      | Ø | 8        | -   | E       |
|          | Loan Sum        | mary Informatio | on - C           |                        |                |                    |          |    |        |   |          |     |         |
| h        |                 |                 |                  |                        |                |                    |          |    |        |   |          |     |         |
|          |                 | _               |                  |                        |                |                    |          |    |        |   |          |     |         |
|          | Last Nam        | e First Name    | Middle Name      | Name Suffix            | SSN            | Date of Birth      | Home Pho | ne | E-mail | 4 | Actions  |     |         |
|          | - URLA A        | oplication 1    |                  |                        |                |                    |          |    |        |   |          |     |         |
|          | Test2           | Test            |                  |                        | 789-47-3892    |                    |          |    |        |   | ø        |     |         |
|          |                 |                 |                  |                        |                |                    |          |    |        |   | <i>.</i> |     |         |
| 11 0     | © 199<br>reserv |                 | dence, an Accent | ure Company. All right | s MCP Version  | 1.1.2.72   DLevel1 |          |    |        |   | E        | Sho | ortcuts |

Favorites Drawer is a side panel including Favorites and Loan Info. Both sections are customizable.

| 🕋 🔲 Q 🖈 21                              | 100084511 🗙        |                    |           | Virg             | inia H | lousing    |                      |          |             |        |    |  |
|-----------------------------------------|--------------------|--------------------|-----------|------------------|--------|------------|----------------------|----------|-------------|--------|----|--|
| E Current Loan: Test                    | t Test2   C_Regist | ered   Float 🔏 210 | 0084513   | <u>(Second)</u>  |        |            | 1                    | ☆ 🃎      | Ø           | 8      |    |  |
| Favorites                               | ¢                  | 📕 Loan Summa       | ry Inform | nation - C       |        |            |                      |          |             |        | 1  |  |
| Loan Summary Informati                  | ion - C            |                    |           |                  |        |            |                      |          |             |        |    |  |
| 街 URLA                                  |                    |                    |           |                  |        |            |                      |          |             |        |    |  |
| Attachments                             |                    | Last Name          | First Na  | me Middle Name   | Na     | ame Suffix | SSN                  | Da       | te of Birth | Action | 15 |  |
| Dates - C                               |                    | Test2              | Test      |                  |        |            | 789-47-3892          |          |             | í      |    |  |
| Delegated Submission                    |                    |                    |           |                  |        |            |                      |          |             | ø      |    |  |
| Property/Targeted Area L                | _imits             |                    |           |                  |        |            |                      |          |             |        |    |  |
| Submissions - Packages                  | /Documents         | Household Inform   | nation    |                  |        |            |                      |          |             |        | -  |  |
| Loan Info                               | 0                  | Household Com      | p 🕚       | # of Household M | 0      | # of Wage  | Earners <sup>0</sup> | # of Mir | nors        | 0      |    |  |
| Base Loan Amount:                       |                    | Single             | ⊗ -       | 1                | 1 YYYY |            |                      | YYYY     |             |        |    |  |
| \$95,000.00<br><b>CLTV:</b><br>98.0000% |                    | Annual Househo     | I 0       | Homeownership    | •      | Gift/Grant |                      |          |             |        |    |  |
| [                                       | Click and dr       | ag to resize.      |           |                  |        |            |                      |          |             |        |    |  |

### CUSTOMIZE THE FAVORITES DRAWER

1. Click on Gear icon.

Favorites

2. Click on the items you want to add. Click Save icon.

| ☆ □ Q ★ 2100084511               | ×                               |                | Virginia    | Housing       |                  |          |   |
|----------------------------------|---------------------------------|----------------|-------------|---------------|------------------|----------|---|
| E Current Loan: Test Test2   C_F | egistered   Float 🔏             | 2100084513 (   | Second)     | 1             | 🖸 🗘 🔊            | » 🗞 🕹    | - |
| 🗙 Cancel 🔛 📋                     | 📕 Loan Summa                    | ry Information | - C         |               |                  |          |   |
| Q Add Pages and Collections      | <b> E</b>                       |                |             |               |                  |          |   |
| 4. Loan and Property Information |                                 |                |             |               |                  |          |   |
| 5. Declarations                  | Last Name                       | First Name     | Middle Name | Name Suffix   | SSN              | Actions  |   |
| 7. Military Service              | <ul> <li>URLA Applie</li> </ul> | ation 1        |             |               |                  |          |   |
| 8. Demographic Information       | Test2                           | Test           |             |               | 789-47-389       | 92 💣     |   |
| 9. Loan Originator Information   |                                 |                |             |               |                  | <b>A</b> |   |
| ✓ Attachments                    |                                 |                |             |               |                  |          |   |
| Comments                         | Household Inform                | ation          |             |               |                  |          |   |
| ✓ Dates - C                      | Household Com                   | 0 # of L       | aucohold 0  | # of Mogo Eor | - <b>()</b> # of | Minore 0 |   |