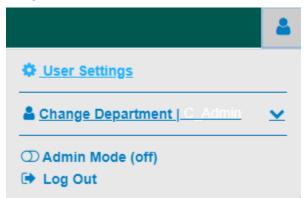

2. Click Admin Mode (off).

|   |                                                   | 2 |
|---|---------------------------------------------------|---|
|   | User Settings                                     |   |
|   | Learning Change Department   C. Admin             | ~ |
| C | Admin Mode (off)     Log Out     Admin Mode (off) |   |