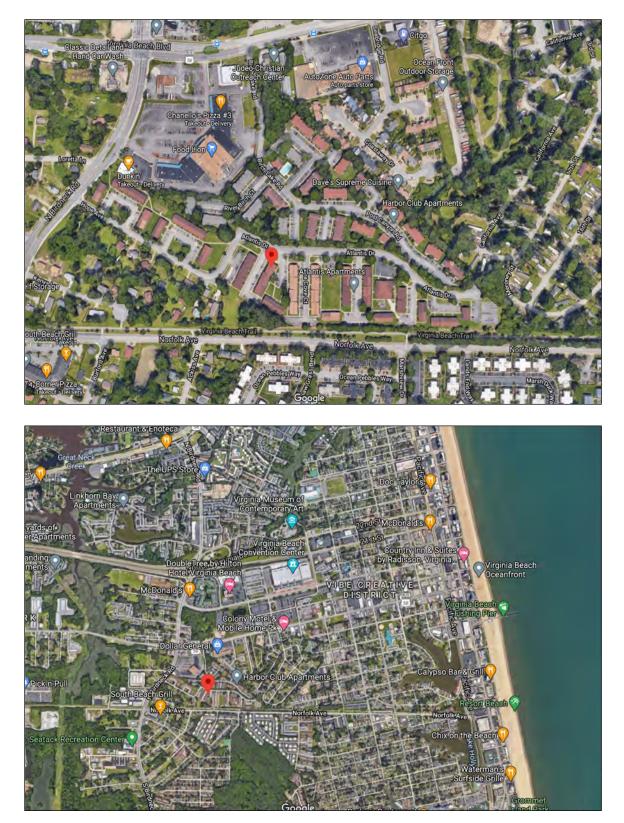

In review of the subject's area the boundaries of the subject's immediate neighborhood can be delineated as; Norfolk Virginia Beach Expressway to the north, Norfolk Avenue to the south, the Atlantic Ocean to the east and Ocean Boulevard to the west. The following map illustrates the immediate neighborhood:

The subject is located on Atlantis Drive, which is located off of North Birdneck Road, a secondary roadway running mostly north-south through the neighborhood.