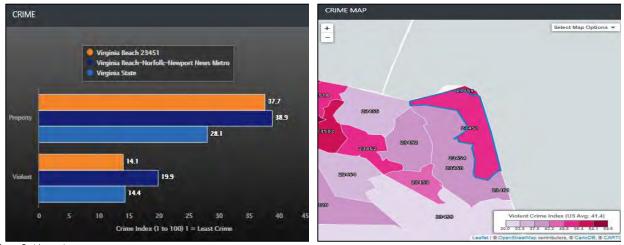

# DESCRIPTION OF SUBJECT NEIGHBORHOOD (CONT.)

Property crime which includes burglary, larceny-theft, motor vehicle theft, and arson for this zip code was 37.7 (Index 1 to 100). Violent crimes (murder and nonnegligent manslaughter, forcible rape, robbery, and aggravated assault) for the subjects zip code (23451) was 14.1 (Index 1 to 100). A review of crime statistics for the subjects zip code (23451) is as follows:

Source: Bestplaces.net

The subject neighborhood is not as safe as the typical neighborhood in Virginia and the United States.

The subject neighborhood is considered a good location for an affordable housing project and it is noted that the rent estimate completed for the purpose of this RCS is based on preferences of the typical renter in this market area, rather than any specific age or income group.