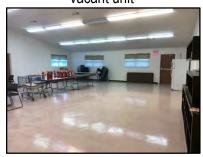

The subject improvement is a 208-unit government subsidized multifamily apartment complex. The unit mix consists of 20 one bedroom units, 96 two bedroom units and 92 three bedroom units. There are two non-revenue units (both two bedroom units) reserved for property staff. The property currently has a project based voucher Section 8 HAP contract which supports 206 out of 208 units. The improvements were originally built around 1970 and are in average condition. The property has a laundry room, business center, courtyard, community room, security patrol, basketball court, playgrounds and an on-site daycare center.