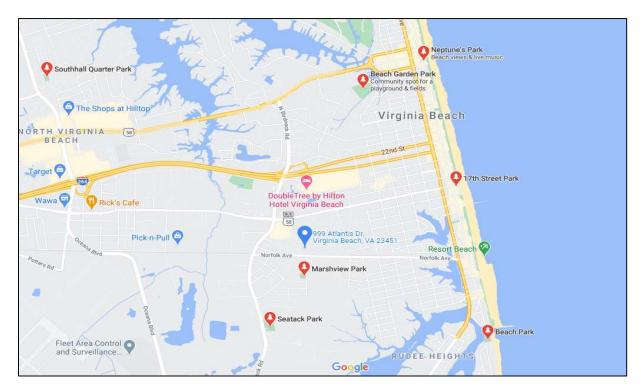

The subject property neighborhood can be defined as having a location that is somewhat walkable, has some transit and is very bikeable.

| Service/Amenity          |                                         | Estimated Distance from Subject |
|--------------------------|-----------------------------------------|---------------------------------|
| Airport                  | Norfolk International Airport           | 17.6 miles                      |
| Hospital                 | Sentara Virginia Beach General Hospital | 3.7 miles                       |
| Houses of Worship        | Various                                 | 2 miles                         |
| Major Employment Centers | Norfolk                                 | 18 miles                        |
| Parks                    | Marshview Park                          | 1 mile                          |
| Public Transportation    | Virginia Beach and Dozier               | 1 mile                          |
| Restaurants              | Various                                 | 2 miles                         |
| Schools (Grades K-12)    | WT Cooke Elementary School              | 1.4 miles                       |
| Local Shopping           | Various                                 | 0.5 mile                        |