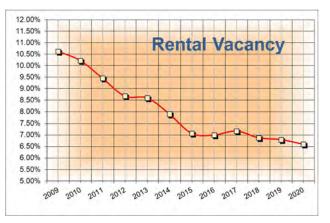

Demand for rentals apartments has increased. Overall apartment vacancy rates for the nation had been decreasing over the past few years and it appears that vacancy rates should stabilize somewhat over the next few years. According to U.S. Census Bureau the average vacancy rate in the country over the past several years is decreasing and is shown in the graph to the right.