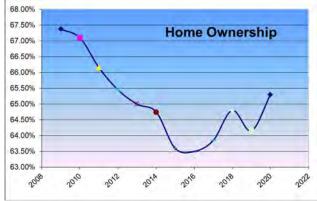

Rising home ownership (due to low interest rates) had drained away apartment demand. From 1994 home ownership in the United States began to increase sharply peaking at 69% in 2005. However, this trend is reversing rapidly and is expected to decrease in the near future.

About two-thirds of all households are homeowners and a 1% increase in homeownership rates would cause a 3% decline in rental demand, all other things being equal. Homeownership had been decreasing from 2008 to 2015 and then showed a small bump upward and overall is increasing. A review of historical homeownership rates in the United States (from U.S. Census) is shown to the right.

Demand for home ownership had decreased significantly since the peak in the market in 2006. However, this trend reverses itself with an uptick in

homeownership over the past few years. However, due to lifestyle changes it is expected that going forward homeownership rates may again decline.