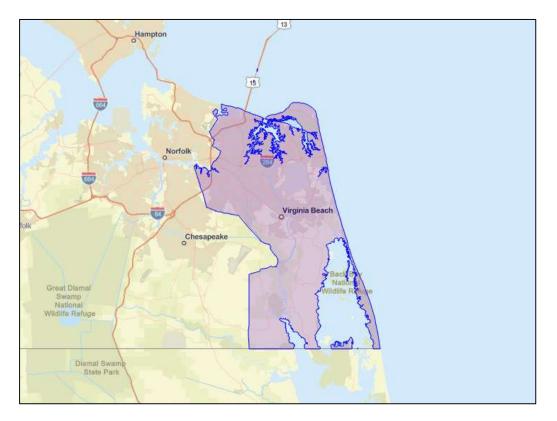

In review of the subject's area the boundaries of the subject's immediate neighborhood can be delineated as; Norfolk Virginia Beach Expressway to the north, Norfolk Avenue to the south, the Atlantic Ocean to the east and Ocean Boulevard to the west. The following map illustrates the immediate neighborhood:

The subject is located on Atlantis Drive, which is located off of North Birdneck Road, a secondary roadway running mostly north-south through the neighborhood.