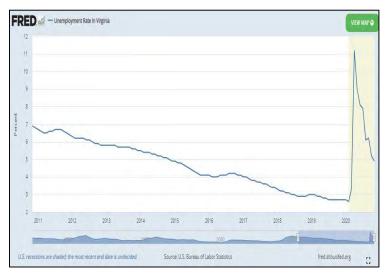

# VIRGINIA HOUSING MARKET

Virginia's economy, along with the nation, is currently in a state of uncertainty due to the ongoing Covid-19 pandemic. The national unemployment rate was 3.5% as of January 2020 and peaked in April 2020 at 14.8%. The current national unemployment is 6.7%. Virginia's unemployment rate was 2.7% as of January 2020, peaked in April 2020 at 11.2% and currently stands at 4.9%.

The economy of Virginia is diverse, with many sources of income. These include military installations, defense contractors, and components of the government sector. Although these sectors have been affected over the past several years, it appears that it was affected to a slightly lesser extent. Many businesses in all sectors of our state economy are cautious and not in an expansion mode at this time. The unemployment rate for the state has continued to decline since the peak in April 2020 and is currently slightly lower than the national unemployment.

# VIRGINIA HOUSING MARKET (CONT.)

A review of unemployment rates in the state is shown to the right (data up to November 2020). Unemployment rates in the state had declined since 2011, but experienced a sharp increase in 2020 due to the novel coronavirus pandemic.