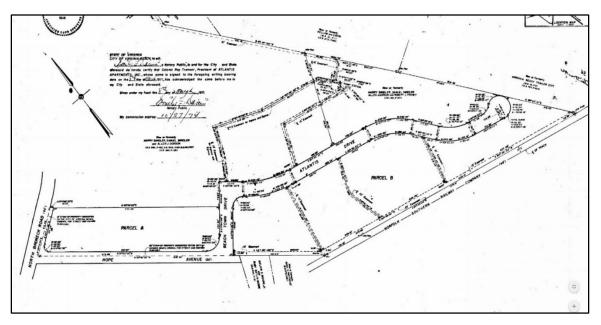

# TAX MAP OF SUBJECT

The total site size is 11.897 acres, and there is adequate parking, ingress, and egress. The site has 853.71 feet of street frontage on Atlantis Drive, 250.00 feet of street frontage on Beach Town Drive, 707.07 feet of frontage on Hope Avenue and 165.34 feet of frontage on North Birdneck Road and there is adequate visibility from the roadway. The topography of the site is level and at street grade.