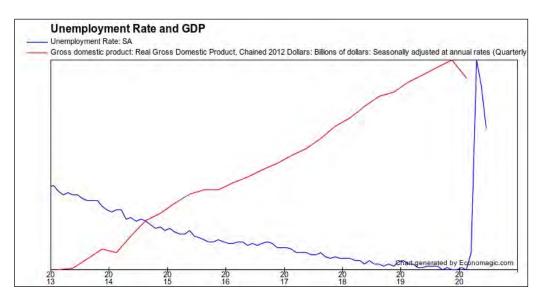

Over the past few years the Gross Domestic Product (GDP) has increased which indicates that companies are operating efficiently and are producing and expanding. However, we expect that overall the Gross Domestic Product (GDP) may flatten in the near future with the current pandemic. The unemployment rate should and has begun to decline and will stabilize. A review of the U.S. unemployment rate and GDP is as follows: