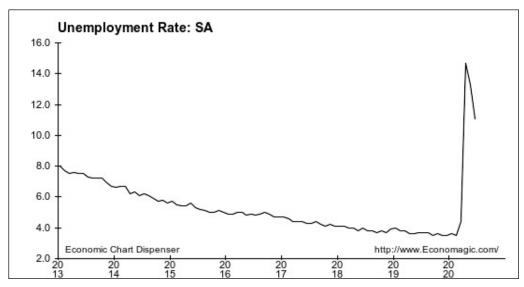

# VIRGINIA HOUSING MARKET

Virginia's economy, along with the nation, is currently in a state of uncertainty due to the ongoing Covid-19 pandemic. The national unemployment rate was 3.5% as of January 2020 and peaked in April 2020 at 14.8%. The current national unemployment is 6.7%. Virginia's unemployment rate was 2.7% as of January 2020, peaked in April 2020 at 11.2% and currently stands at 4.9%.

# VIRGINIA HOUSING MARKET (CONT.)

A review of unemployment rates in the state is shown to the right (data up to November 2020). Unemployment rates in the state had declined since 2011, but experienced a sharp increase in 2020 due to the novel coronavirus pandemic.