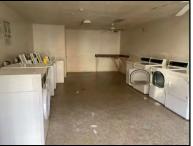

The subject improvement is a 208-unit government subsidized multifamily apartment complex. The unit mix consists of 20 one bedroom units, 96 two bedroom units and 92 three bedroom units. There are two non-revenue units (both two bedroom units) reserved for property staff. The property currently has a project based voucher Section 8 HAP contract which supports 206 out of 208 units. The improvements were originally built around 1970 and are in average condition. The property has a laundry room, business center, courtyard, community room, security patrol, basketball court, playgrounds and an on-site daycare center.