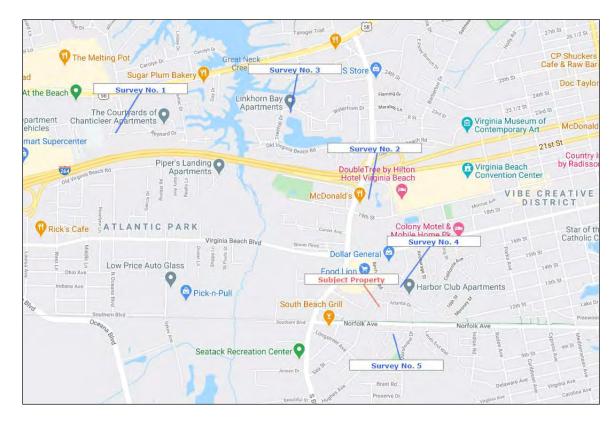

# MARKET ANALYSIS - SUBJECTS TRADE AREA

A trade area or market area is defined as the geographic area within lives most of the residents/tenants that will provide a main source of revenue for the apartments. Trade areas are typically divided into primary, secondary and tertiary (fringe) zones. A trade area can be influenced by many interrelated factors. These factors include location, socio-economic composition and demographic characteristics (tenure, income, rent levels, etc.), transportation, employment and the location of comparable and/or potential competitors. Infrastructure also shapes the trade area, as natural boundaries may limit travel to an area. In addition, market perceptions can influence the actual delineation of the trade area as social stigmas often exist in which residents from one side of a market area may not move to a nearby neighborhood, regardless of housing opportunities.

In analyzing the subject site and the surrounding market area we have estimated that the subject property will draw its residents from the City of Virginia Beach. The basic boundaries of the subject trade area are defined as follows: