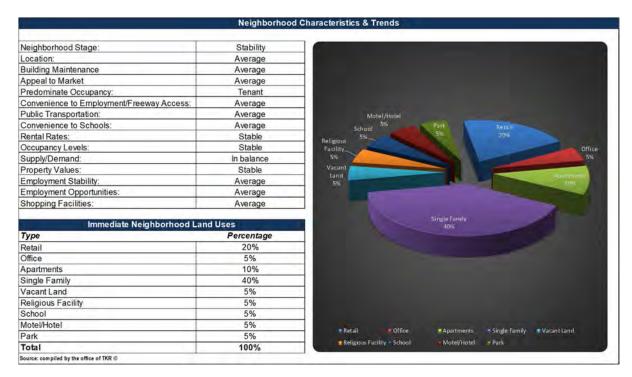

# DESCRIPTION OF SUBJECT NEIGHBORHOOD (CONT.)

Based on our observation the composition of the subject's immediate neighborhood is as follows:

The subject street and immediate neighborhood have a variety of real estate uses including retail, office and residential. The predominate use in the neighborhood is single families. Properties near the subject appear to be approximately 30 to 65 years old and adequately maintained. Occupancy levels in the neighborhood appear adequate (95%+). Change in current land use is unlikely. Property compatibility is good with no adverse effects.

Property maintenance in the neighborhood is average. There were no adverse conditions noted in the immediate neighborhood that would have a negative effect on the value of the subject property. The future marketability of the neighborhood should remain satisfactory.