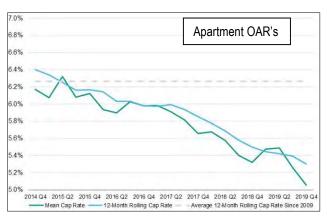

As vacancy rates have decreased and demand for apartments have increased, apartment capitalization rates have continued to decrease over the past several years.

The chart to the right illustrates the mean capitalization rate trends over the past five years (Reis/Moody's). The apartment market of course is dependent on many factors; namely job growth and demand in the marketplace. The supply of apartments may continue to increase in the near term as there is building going on nationwide, but real future job growth may still have to play catch up to this supply.