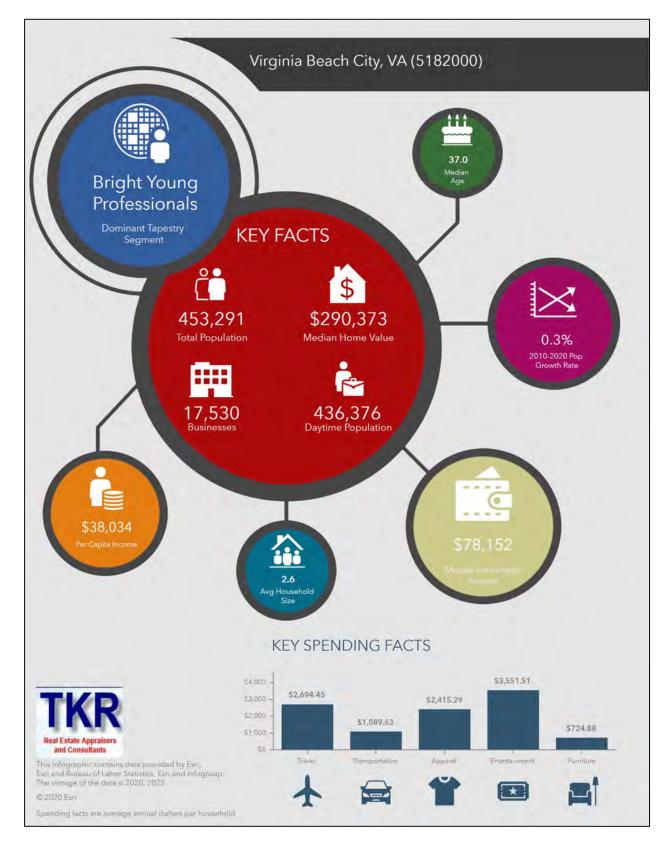

# SUMMARY

A summary of the demographics for the city are as follows:

|                                             |             |           |           | 2020-2025 | 2020-2025   |
|---------------------------------------------|-------------|-----------|-----------|-----------|-------------|
| Demographic Summary                         | Census 2010 | 2020      | 2025      | Change    | Annual Rate |
| Total Population                            | 438,004     | 453,291   | 460,949   | 7,658     | 0.34%       |
| Population 50+                              | 125,182     | 150,636   | 157,500   | 6,864     | 0.90%       |
| Median Age                                  | 34.9        | 37.0      | 38.2      | 1.2       | 0.64%       |
| Households                                  | 165,094     | 17 1, 118 | 174,159   | 3,041     | 0.35%       |
| % Householders 55+                          | 34.4%       | 41.1%     | 42.5%     | 1.4       | 0.67%       |
| Total Owner-Occupied Housing Units          | 107,781     | 108,275   | 110,238   | 1,963     | 0.36%       |
| Total Renter-Occupied Housing Units         | 57,313      | 62,843    | 63,921    | 1,078     | 0.34%       |
| Owner/Renter Ratio (per 100 renters)        | 188         | 172       | 172       | 0.0       | 0.00%       |
| Median Home Value                           | -           | \$290,373 | \$317,078 | \$26,705  | 1.78%       |
| Average Home Value                          | -           | \$361,584 | \$398,898 | \$37,314  | 1.98%       |
| Median Household Income                     | -           | \$78,152  | \$81,789  | \$3,637   | 0.91%       |
| Median Household Income for Householder 55+ | -           | \$73,907  | \$77,188  | \$3,281   | 0.87%       |

#### **P**OPULATION

The current population of Virginia Beach City is as follows:

| Population                                                                                                                                                                                                                                                                                         |         |
|----------------------------------------------------------------------------------------------------------------------------------------------------------------------------------------------------------------------------------------------------------------------------------------------------|---------|
| 2000 Population                                                                                                                                                                                                                                                                                    | 424,150 |
| 2010 Population                                                                                                                                                                                                                                                                                    | 438,004 |
| 2020 Population                                                                                                                                                                                                                                                                                    | 453,291 |
| 2025 Population                                                                                                                                                                                                                                                                                    | 460,949 |
| 2000-2010 Annual Rate                                                                                                                                                                                                                                                                              | 0.32%   |
| 2010-2020 Annual Rate                                                                                                                                                                                                                                                                              | 0.34%   |
| 2020-2025 Annual Rate                                                                                                                                                                                                                                                                              | 0.34%   |
| 2020 Male Population                                                                                                                                                                                                                                                                               | 49.1%   |
| 2020 Female Population                                                                                                                                                                                                                                                                             | 50.8%   |
| 2020 Median Age                                                                                                                                                                                                                                                                                    | 37.0    |
| In the identified area, the current year population is 453,291. In 2010, the Census count in the area was 438,004 was 0.34% annually. The five- year projection for the population in the area is 460,949 representing a change of 2025. Currently, the population is 49.1% male and 50.8% female. | 5       |
| Median Age                                                                                                                                                                                                                                                                                         |         |
| The median age in this area is 37.0, compared to U.S. median age of 38.5.                                                                                                                                                                                                                          |         |

#### HOUSEHOLDS

A review of the number of households located in Virginia Beach City is as follows:

| 2020 Wealth Index           | 115       |
|-----------------------------|-----------|
| 2000 Households             | 154,209   |
| 2010 Households             | 165,094   |
| 2020 Total Households       | 17 1, 118 |
| 2025 Total Households       | 174,159   |
| 2000-2010 Annual Rate       | 0.68%     |
| 2010-2020 Annual Rate       | 0.35%     |
| 2020-2025 Annual Rate       | 0.35%     |
| 2020 Average Household Size | 2.59      |

projection of households is 174, 159, a change of 0.35% annually from the current year total. Average household size is currently 2.59, compared to 2.60 in the year 2010. The number of families in the current year is 116,498 in the specified area.

#### INCOME

Income levels in Virginia Beach City are summarized as follows:

| Median Household Income       |               |
|-------------------------------|---------------|
| 2020 Median Household Income  | \$78,152      |
| 2025 Median Household Income  | <br>\$81,789  |
| 2020-2025 Annual Rate         | 0.91%         |
| Average Household Income      |               |
| 2020 Average Household Income | \$100,108     |
| 2025 Average Household Income | <br>\$108,576 |
| 2020-2025 Annual Rate         | 1.64%         |
| Per Capita Income             |               |
| 2020 Per Capita Income        | \$38,034      |
| 2025 Per Capita Income        | \$41,262      |
| 2020-2025 Annual Rate         | 1.64%         |
| Households by Income          |               |

Current median household income is \$78,152 in the area, compared to \$62,203 for all U.S. households. Median household income is projected to be \$81,789 in five years, compared to \$67,325 for all U.S. households

Current average household income is \$100, 108 in this area, compared to \$90,054 for all U.S. households. Average household income is projected to be \$108,576 in five years, compared to \$99,510 for all U.S. households

Current per capita income is \$38,034 in the area, compared to the U.S. per capita income of \$34,136. The per capita income is projected to be \$41,262 in five years, compared to \$37,691 for all U.S. households