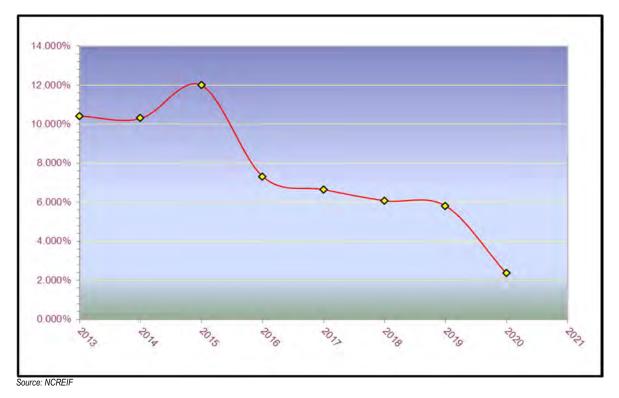

As vacancy rates have decreased and demand for apartments have increased, apartment capitalization rates have continued to decrease over the past several years.

The chart to the right illustrates the mean capitalization rate trends over the past five years (Reis/Moody's). The apartment market of course is dependent on many factors; namely job growth and demand in the marketplace. The supply of apartments may continue to increase in the near term as there is building going on nationwide, but real future job growth may still have to play catch up to this supply.