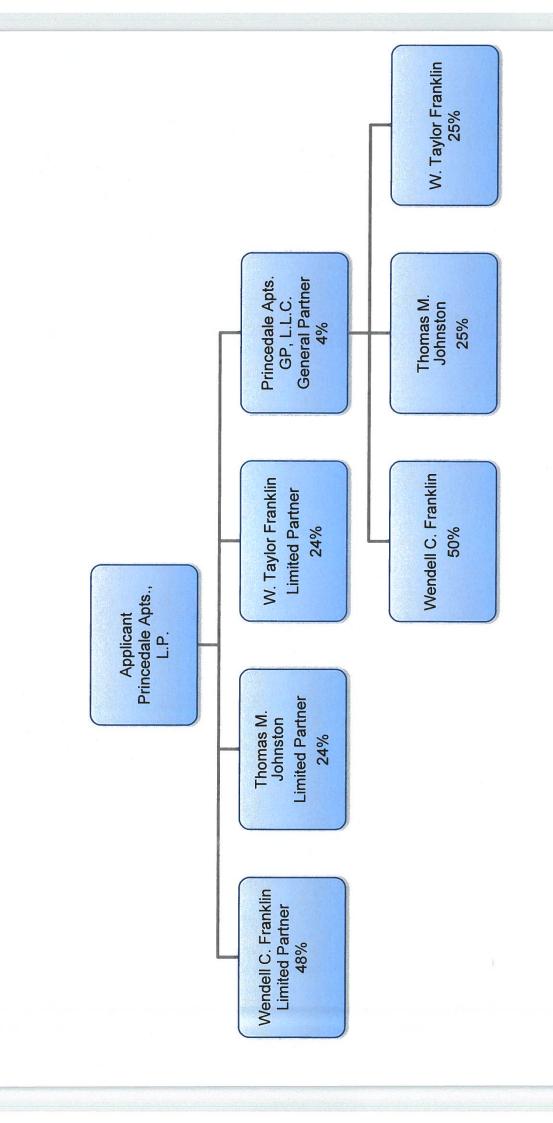

klin Johnston Group<br>300 32 <sup>nd</sup> Street, Suite 310<br>Virginia Beach, Virginia 23451                            | \$480.00                    | 48%      |  |  |
| Thomas M. Johnston<br>c/o The Franklin Johnston Group<br>300 32 <sup>nd</sup> Street, Suite 310<br>Virginia Beach, Virginia 23451                             | \$240.00                    | 24%      |  |  |
| W. Taylor Franklin<br>c/o The Franklin Johnston Group<br>300 32 <sup>nd</sup> Street, Suite 310<br>Virginia Beach, Virginia 23451                             | \$240.00                    | 24%      |  |  |
|                                                                                                                                                               | \$1,000.00                  | 100%     |  |  |



Draft Developer Fee Agreement

#### [DRAFT]

#### **DEVELOPMENT SERVICES AGREEMENT**

|         | THIS DEVELO        | DPMENT SERVICES       | SAGREEMENT (this "Agreement"), is made as of |
|---------|--------------------|-----------------------|----------------------------------------------|
| the     | day of             |                       | between PRINCEDALE APTS., L.P., a Virginia   |
| limited | partnership (the   | "Partnership") and PR | RINCEDALE DEVELOPERS, L.L.C., a Virginia     |
| limited | l liability compar | ny (the "Developer"). | · · · · · · · · · · · · · · · · · · ·        |
|         |                    |                       |                                              |

WHEREAS, the Partnership has been formed to acquire, construct, develop, own, maintain