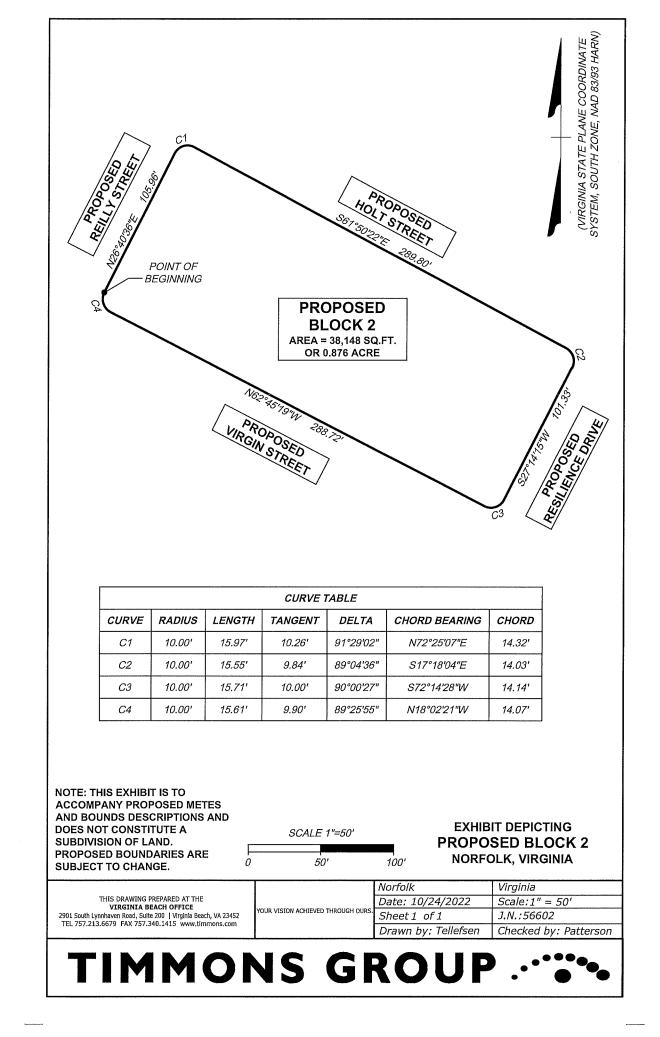

14. ACTION: Provide Location Map (TAB K2)

89

State House District:

15. Development Description: In the space provided below, give a brief description of the proposed development

Redevelopment of former Tidewater Gardens public housing site with 81 new construction apartments including one- thru fivebedroom units across one multifamily building with 25 units including community space and retail space and the remaining 56 units across 16 townhouses and walk-up buildings.