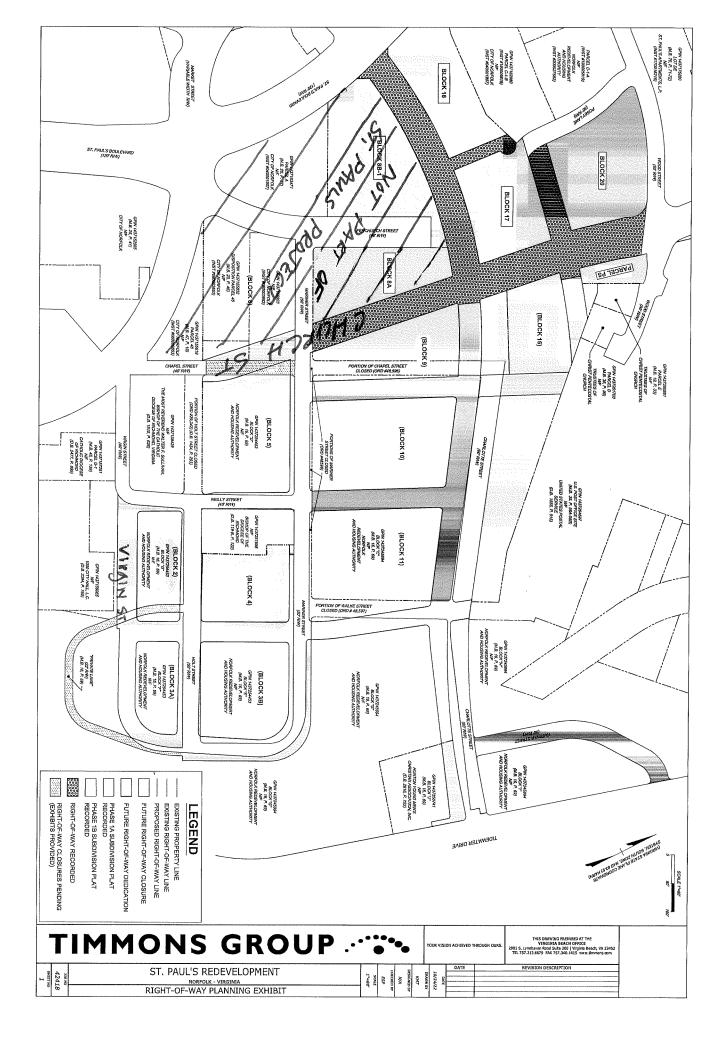

mond, VA 23220

ATTN: JD Bondurant

RE: Norfolk TWG B1 Apartments at Kindred TWG Phase B1, LLC 901 East Freemason Street, Norfolk, VA 23510

Greetings,

The subject property referenced above ("Block 2") and shown on the attached plat is being formed from a portion of 450 Walke Street (Tax Account No. 72721100).

The assessed valuation of Block 2 for 2023 will be \$305,268. This assessment is based upon current market conditions, zoning, and the highest and best use of the property as of the date of this letter. Future assessments of Block 2 may vary depending on market conditions, legal restrictions, highest and best use considerations, etc. as of future assessment dates.

Please let me know if you have further questions.

Sincerely,

W.A. (Pete) Rodda, CAE, RES City Real Estate Assessor









| St. Pauls Redevelopment Area |              |         |             |              |             |
|------------------------------|--------------|---------|-------------|--------------|-------------|
| Tax Year                     | Block number | Acreage | Square Feet | Price per SF | Total Value |
| 1-Jul-23                     | 2            | 0.8760  | 38,159      | \$8.00       | \$305,268   |
| 1-Jul-23                     | 4            | 1.1020  | 48,003      | \$8.00       | \$384,025   |
| 1-Jul-23                     | 5            | 1.8850  | 82,111      | \$8.00       | \$656,885   |



City of Norfolk - NORFOLK AIR

Tax Account: 72721100 450 WALKE STREET

## **REAL ESTATE**

## PROPERTY DETAIL

| Account Number                     | 72721100