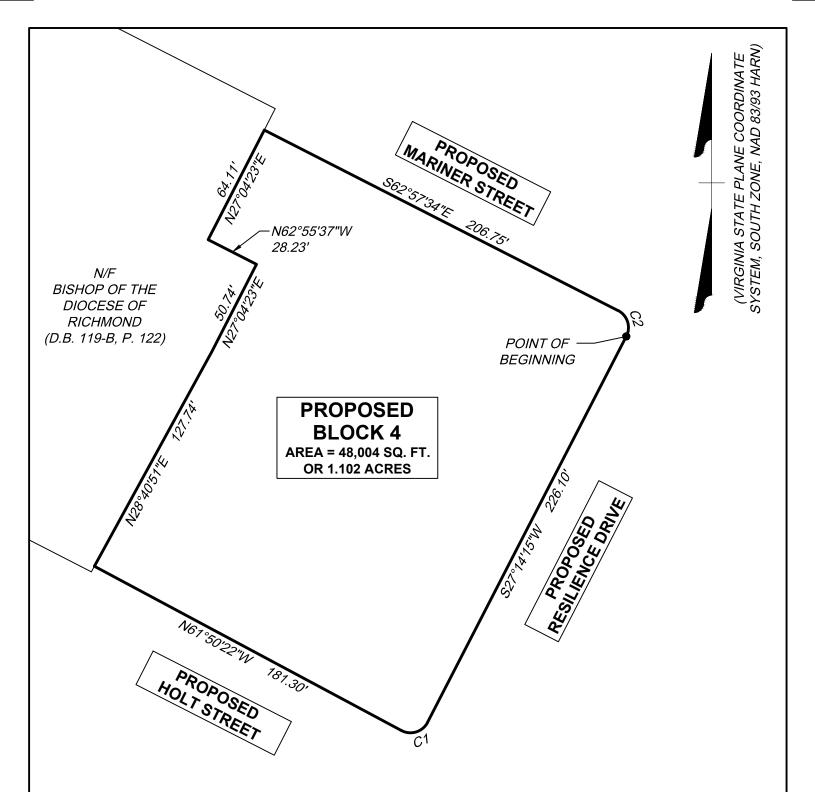

14. ACTION: Provide Location Map (TAB K2)

89

State House District:

15. Development Description: In the space provided below, give a brief description of the proposed development

Redevelopment of former Tidewater Gardens public housing site with 81 new construction apartments including one- thru fivebedroom units across one multifamily building with 25 units including community space and retail space and the remaining 56 units across 16 townhouses and walk-up buildings.