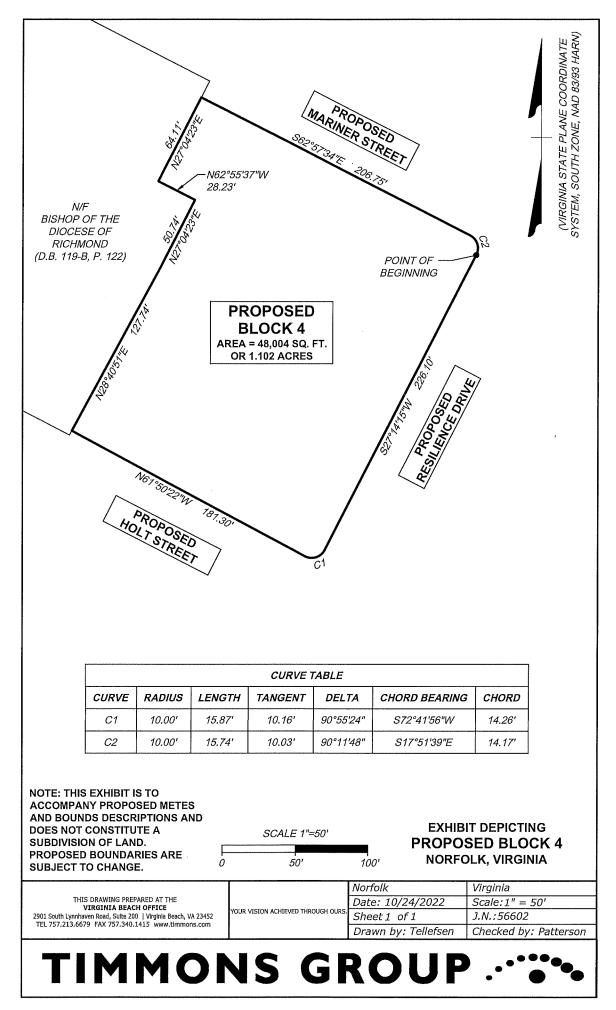

urant

RE: Norfolk TWG B1 Apartments at Kindred
 TWG Phase B1, LLC
 901 East Freemason Street, Norfolk, VA 23510

Greetings,

The subject property shown in the attached plat and referenced above ("Block 4") is being formed from a portion of that parcel located at 450 Walke Street (Tax Account No. 72721100).

The assessed valuation of Block 4 for 2023 will be \$384,025. This assessment is based upon current market conditions, zoning, and the highest and best use of the property as of the date of this letter. Future assessments of Block 4 may vary depending on market conditions, legal restrictions, highest and best use considerations, etc. as of future assessment dates.

Please let me know if you have further questions.

Sincerely,

W.A. (Pete) Rodda, CAE, RES City Real Estate Assessor











810 Union Street, Room 402 Norfolk, Virginia 23510 (757) 664-4732

February 28, 2023

Virginia Housing Development Authority 601 South Belvidere Street Richmond, VA 23220

ATTN: JD Bondurant

RE: Norfolk TWG B1 Apartments at Kindred TWG Phase B1, LLC 901 East Freemason Street, Norfolk, VA 23510

Greetings,

The subject property referenced above ("Block 2") and shown on the attached plat is being formed from a portion of 450 Walke Street (Tax Account No. 72721100).

The assessed valuation of Block 2 for 2023 will be \$305,268. This assessment is based upon current market conditions, zoning, and the highest and best use of the property as of the date of this letter. Future assessments of Block 2 may vary depending on market conditions, legal restrictions, highest and best use considera