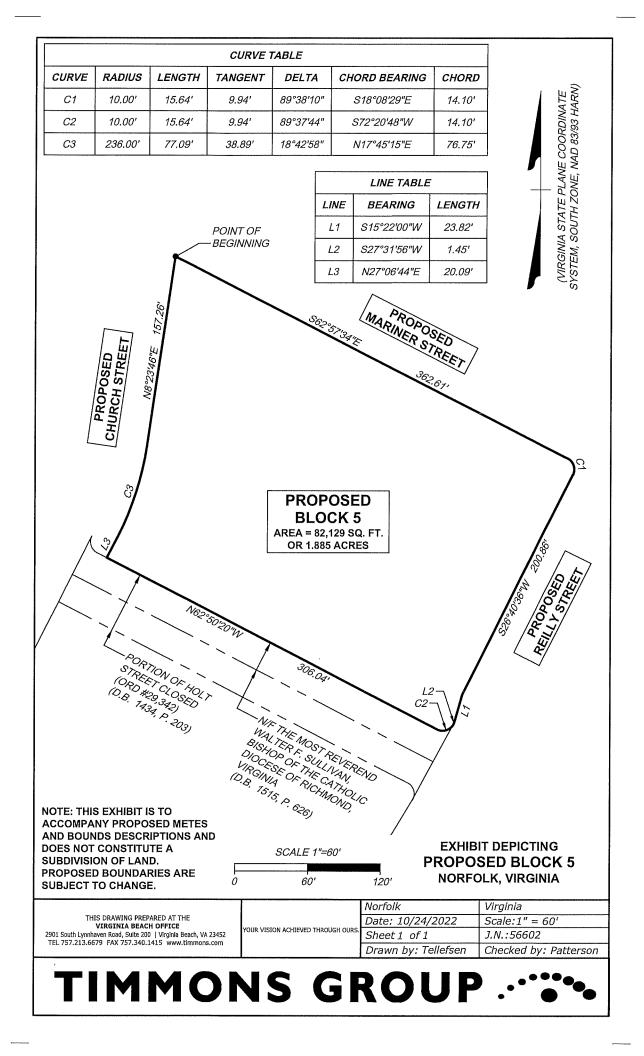

ant

RE: Norfolk TWG B1 Apartments at Kindred
 TWG Phase B1, LLC
 901 East Freemason Street, Norfolk, VA 23510

Greetings,

The subject property shown on the attached plat and referenced above ("Block 5") is being formed from a portion of that parcel located at 450 Walke Street (Tax Account No. 72721100).

The assessed valuation of Block 5 for 2023 will be \$656,885. This assessment is based upon current market conditions, zoning, and the highest and best use of the property as of the date of this letter. Future assessments of Block 5 may vary depending on market conditions, legal restrictions, highest and best use considerations, etc. as of future assessment dates.

Please let me know if you have further questions.

Sincerely,

W.A. (Pete) Rodda, CAE, RES City Real Estate Assessor











810 Union Street, Room 402 Norfolk, Virginia 23510 (757) 664-4732

February 28, 2023

Virginia Housing Development Authority 601 South Belvidere Street Richmond, VA 23220

ATTN: JD Bondurant

RE: Norfolk TWG B1 Apartments at Kindred
 TWG Phase B1, LLC
 901 East Freemason Street, Norfolk, VA 23510

Greetings,

The subject property shown in the attached plat and referenced above ("Block 4") is being formed from a portion of that parcel located at 450 Walke Street (Tax Account No. 72721100).

The assessed valuation of Block 4 for 2023 will be \$384,025. This assessment is based upon current market conditions, zoning, and the highest and best use of the property as of the date of this letter. Future assessments of Block 4 may vary depending on market conditions, legal restrictions, highest