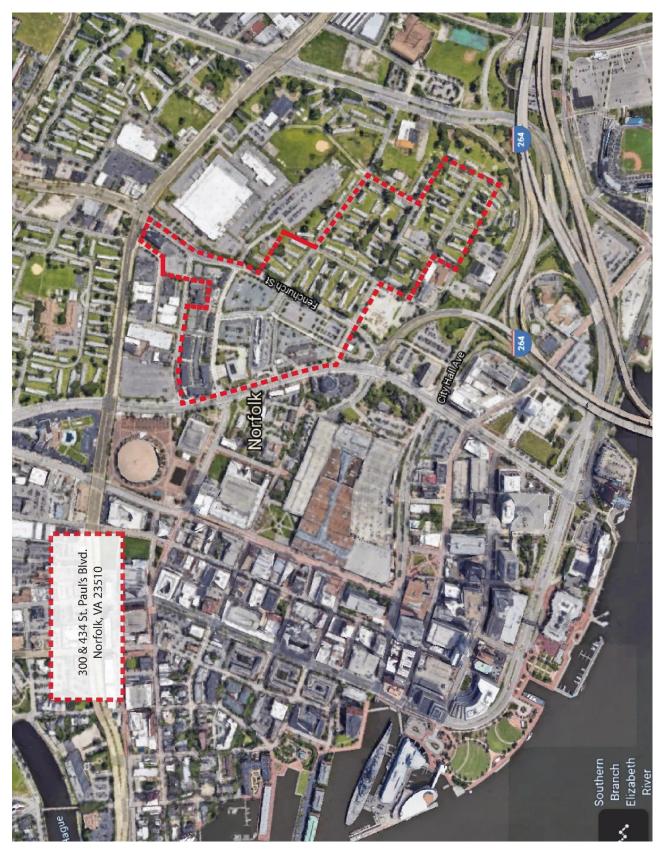

| 20 | 23 Lov | w-Income Housing Tax Cr                              | edit Applicatio          | on For Reserva               | ation                 |              |           |                  | v.2023.2    |
|----|--------|------------------------------------------------------|--------------------------|------------------------------|-----------------------|--------------|-----------|------------------|-------------|
|    |        |                                                      |                          |                              |                       | VHDA TR      | ACKING N  | UMBER            | 2023-C-63   |
| Α. | GENE   | RAL INFORMATION ABO                                  | UT PROPOSED              | DEVELOPME                    | NT                    |              | Ap        | plication Date:  | 3/14/2023   |
|    |        |                                                      |                          |                              |                       |              |           |                  |             |
|    | 1.     | Development Name:                                    | Norfolk TWG              | B1 Apartmen                  | ts at Kindred         |              |           |                  |             |
|    | 2.     | Address (line 1):                                    | 901 Mariner              | <mark>St, 1025 Mari</mark> ı | ner St,               |              |           |                  |             |
|    |        | Address (line 2):                                    | 1025 Holt Str            | reet                         |                       |              |           |                  |             |
|    |        | City:                                                | Norfolk                  |                              |                       | State: ►     | VA        | Zip: 253         | 10          |
|    | 3.     | If complete address is no                            | · •                      | -                            |                       | rdinates (x, |           |                  | that        |
|    |        | your surveyor deems ap                               | propriate.               | Longitude:                   | 00.00000              |              | Latitude: | 00.0000          |             |
|    |        |                                                      |                          | (Only necess                 | sary if street addres | ss or street | intersect | ions are not ava | ilable.)    |
|    | 4.     | The Circuit Court Clerk's                            |                          | the deed to t                | he development is     | or will be   | recorded: |                  |             |
|    |        | City/County of                                       | Norfolk City             |                              |                       |              |           |                  |             |
|    | 5.     | The site overlaps one or                             | -                        |                              |                       |              |           |                  |             |
|    |        | If true, what other City/0                           | County is the si         | te located in b              | pesides response to   | o #4?        | •         |                  |             |
|    | 6.     | Development is located                               | in the census t          | ract of:                     | 5171000480            | 00.00        |           |                  |             |
|    | 7.     | Development is located                               | in a <b>Qualified</b> (  | Census Tract                 |                       | . TRUE       |           | Note regarding   | DDA and QCT |
|    | 8.     | Development is located                               | in a <b>Difficult D</b>  | evelopment A                 | vrea                  | FALSE        |           |                  |             |
|    | 9.     | Development is located                               | in a <b>Revitaliza</b> t | ion Area base                | d on QCT              |              | FALSE     |                  |             |
|    | 10.    | Development is located                               | in a <b>Revitaliza</b> t | ion Area desi                | gnated by resolution  | on           |           | TRUE             |             |
|    | 11.    | Development is located                               | in an <b>Opportu</b> i   | n <b>ity Zone</b> (witl      | h a binding commit    | tment for f  | unding)   |                  | FALSE       |
|    |        | (If 9, 10 or 11 are True,                            |                          |                              | -                     |              | 0.        |                  |             |
|    | 12.    | Dovelopment is leasted                               | in a conque tra          | et with a news               | rty rata of           |              | 3%        | 10%              | 12%         |
|    | 12.    | Development is located                               | in a census tra          | ct with a pove               | rty rate of           |              | 5%        | FALSE            | FALSE       |
|    |        | Fatan and Musical Mat                                | h e le uni               |                              |                       |              | I, LOL    |                  |             |
|    | 12     | Enter only Numeric Values<br>Congressional District: |                          |                              |                       |              |           |                  |             |
|    | 13.    | Planning District:                                   | 3<br>23                  | -                            |                       |              |           |                  |             |
|    |        | State Senate District:                               | 5                        | -                            |                       |              |           |                  |             |

14. ACTION: Provide Location Map (TAB K2)

89

State House District:

15. Development Description: In the space provided below, give a brief description of the proposed development

Redevelopment of former Tidewater Gardens public housing site with 81 new construction apartments including one- thru fivebedroom units across one multifamily building with 25 units including community space and retail space and the remaining 56 units across 16 townhouses and walk-up buildings.