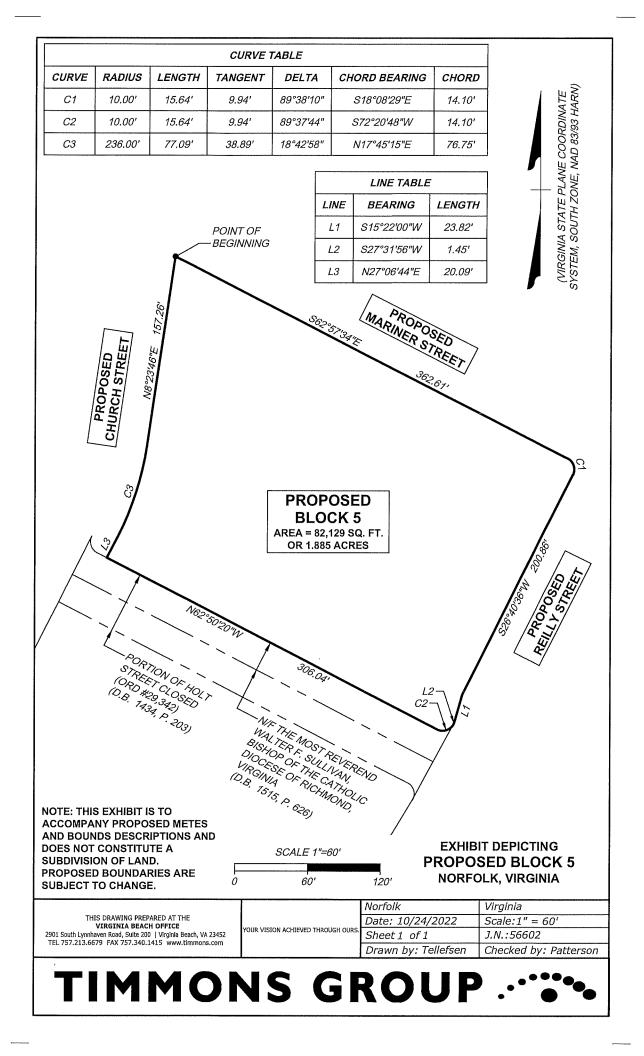

ant

RE: Norfolk TWG B1 Apartments at Kindred
 TWG Phase B1, LLC
 901 East Freemason Street, Norfolk, VA 23510

Greetings,

The subject property shown in the attached plat and referenced above ("Block 4") is being formed from a portion of that parcel located at 450 Walke Street (Tax Account No. 72721100).

The assessed valuation of Block 4 for 2023 will be \$384,025. This assessment is based upon current market conditions, zoning, and the highest and best use of the property as of the date of this letter. Future assessments of Block 4 may vary depending on market conditions, legal restrictions, highest and best use considerations, etc. as of future assessment dates.

Please let me know if you have further questions.

Sincerely,

W.A. (Pete) Rodda, CAE, RES City Real Estate Assessor











810 Union Street, Room 402 Norfolk, Virginia 23510 (757) 664-4732

February 28, 2023

Virginia Housing Development Authority 601 South Belvidere Street Richmond, VA 23220

ATTN: JD Bondurant

RE: Norfolk TWG B1 Apartments at Kindred TWG Phase B1, LLC 901 East Freemason Street, Norfolk, VA 23510

Greetings,

The subject property referenced above ("Block 2") and shown on the attached plat is being formed from a portion of 450 Walke Street (Tax Account No. 72721100).

The assessed valuation of Block 2 for 2023 will be \$305,268. This assessment is based upon current market conditions, zoning, and the highest and best use of the property as of the date of this letter. Future assessments of Block 2 may vary depending on market conditions, legal restrictions, highest and best use considerati