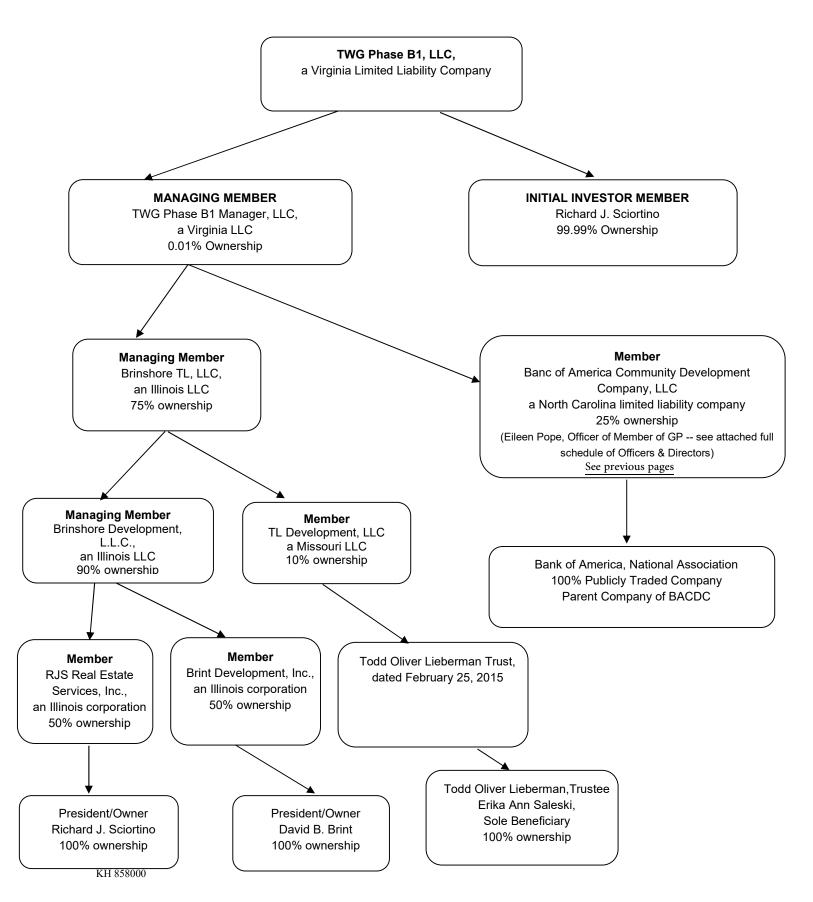

#### TWG PHASE B1, LLC : ENTITY STRUCTURE <u>Principals</u>

| TWG PHASE B1 Manager, LLC                          |                |                 |    |
|----------------------------------------------------|----------------|-----------------|----|
| Brinshore TL, LLC                                  | (224) 927-5053 | Managing Member | 75 |
| Banc of America Community Development Company, LLC | (980) 387-2727 | Member          | 25 |

Phone

Position

% Ownership

| Brinshore TL, LLC                                                         | (224) 927-5053 |                       |         |
|---------------------------------------------------------------------------|----------------|-----------------------|---------|
| Brinshore Development, L.L.C.                                             | (224) 927-5053 | Managing Member       | 90      |
| TL Development LLC                                                        | (224) 927-5061 | Member                | 10      |
| Brinshore Development LLC                                                 |                |                       |         |
| RJS Real Estate Services, Inc.                                            | (224) 927-505  | 3 Member              | 50      |
| Brint Development, Inc                                                    | (224) 927-505  | 2 Member              | 50      |
| RJS Real Estate Services, Inc.                                            | (224) 927-505  | 3                     |         |
| Richard J Sciortino                                                       | (224) 927-505  | 3 President           | 100     |
| Brint Development, Inc                                                    | (224) 927-505  | 2                     |         |
| David B Brint                                                             | (224) 927-505  | 2 President           | 100     |
| TL Development LLC                                                        | (224) 927-506  | 1                     |         |
| Todd Oliver Lieberman Trust dated February 25, 2015                       | (224) 927-506  | 1 Sole Member         | 100     |
| Todd Oliver Lieberman Trust dated February 25, 2015                       | (224) 927-506  | 1                     | 100     |
| Todd Oliver Lieberman                                                     | (224) 927-506  | 1 Trustee             |         |
| Erika Ann Saleski                                                         | (224) 927-506  | 1 Sole Beneficiary    |         |
| Richard J Sciortino, President of a member of managing member of managing |                |                       |         |
| member of managing member of TWG PHASE B1, LLC                            |                | 0.75 *0.9*.50         | 33.75%  |
| David B Brint                                                             |                | 0.75*.90*.50          | 33.75%  |
| Todd Lieberman                                                            |                | 0.75*0.10             | 7.50%   |
|                                                                           |                | Subtotal:             | 75%     |
| BACDC, Eileen M. Pope, SVP of Member of Managing Member                   |                | 0.25                  | 25.00%  |
|                                                                           |                | –<br>Total Ownership: | 100.00% |