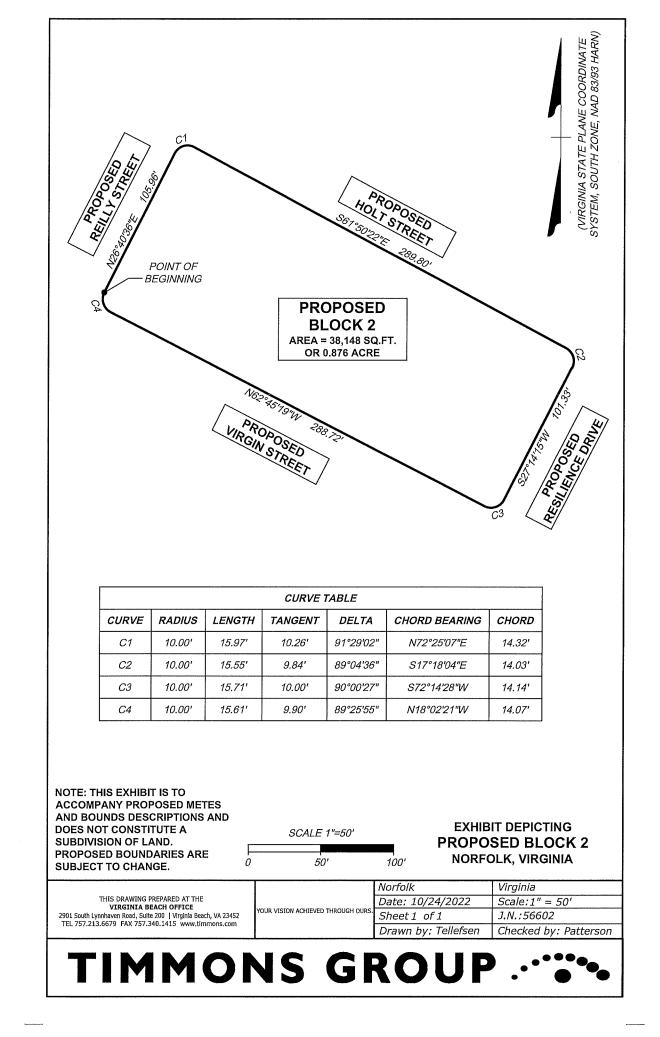

ndurant

RE: Norfolk TWG B1 Apartments at Kindred
 TWG Phase B1, LLC
 901 East Freemason Street, Norfolk, VA 23510

Greetings,

The subject property shown in the attached plat and referenced above ("Block 4") is being formed from a portion of that parcel located at 450 Walke Street (Tax Account No. 72721100).

The assessed valuation of Block 4 for 2023 will be \$384,025. This assessment is based upon current market conditions, zoning, and the highest and best use of the property as of the date of this letter. Future assessments of Block 4 may vary depending on market conditions, legal restrictions, highest and best use considerations, etc. as of future assessment dates.

Please let me know if you have further questions.

Sincerely,

W.A. (Pete) Rodda, CAE, RES City Real Estate Assessor











810 Union Street, Room 402 Norfolk, Virginia 23510 (757) 664-4732

February 28, 2023

Virginia Housing Development Authority 601 South Belvidere Street Richmond, VA 23220

ATTN: JD Bondurant

RE: Norfolk TWG B1 Apartments at Kindred TWG Phase B1, LLC 901 East Freemason Street, Norfolk, VA 23510

Greetings,

The subject property referenced above ("Block 2") and shown on the attached plat is being formed from a portion of 450 Walke Street (Tax Account No. 72721100).

The assessed valuation of Block 2 for 2023 will be \$305,268. This assessment is based upon current market conditions, zoning, and the highest and best use of the property as of the date of this letter. Future assessments of Block 2 may vary depending on market conditions, legal restrictions, highest and best use conside