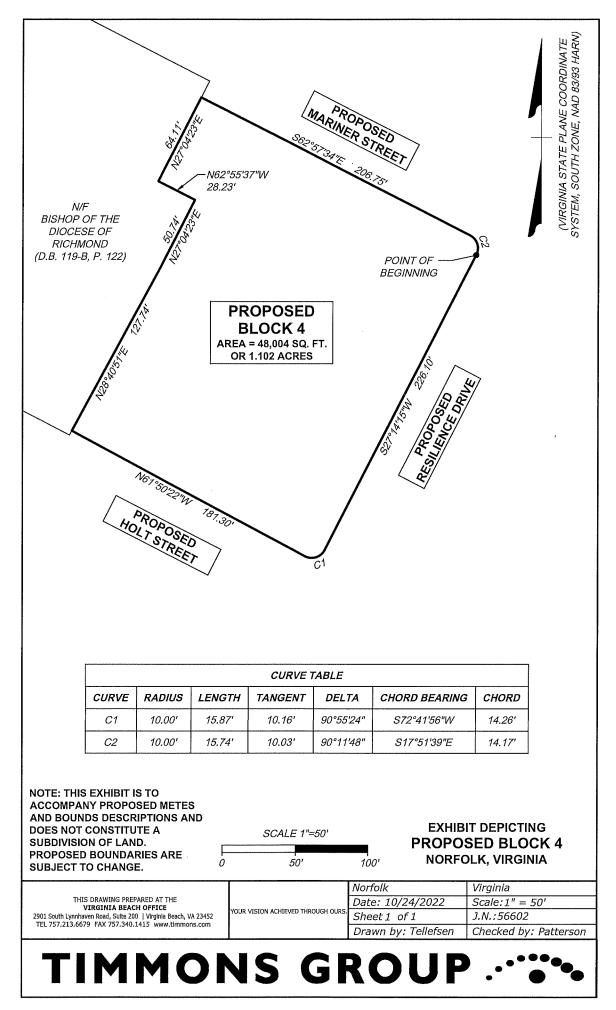

urant

RE: Norfolk TWG B1 Apartments at Kindred
 TWG Phase B1, LLC
 901 East Freemason Street, Norfolk, VA 23510

Greetings,

The subject property shown on the attached plat and referenced above ("Block 5") is being formed from a portion of that parcel located at 450 Walke Street (Tax Account No. 72721100).

The assessed valuation of Block 5 for 2023 will be \$656,885. This assessment is based upon current market conditions, zoning, and the highest and best use of the property as of the date of this letter. Future assessments of Block 5 may vary depending on market conditions, legal restrictions, highest and best use considerations, etc. as of future assessment dates.

Please let me know if you have further questions.

Sincerely,

W.A. (Pete) Rodda, CAE, RES City Real Estate Assessor











810 Union Street, Room 402 Norfolk, Virginia 23510 (757) 664-4732

February 28, 2023

Virginia Housing Development Authority 601 South Belvidere Street Richmond, VA 23220

ATTN: JD Bondurant

RE: Norfolk TWG B1 Apartments at Kindred
 TWG Phase B1, LLC
 901 East Freemason Street, Norfolk, VA 23510

Greetings,

The subject property shown in the attached plat and referenced above ("Block 4") is being formed from a portion of that parcel located at 450 Walke Street (Tax Account No. 72721100).

The assessed valuation of Block 4 for 2023 will be \$384,025. This assessment is based upon current market conditions, zoning, and the highest and best use of the property as of the date of this letter. Future assessments of Block 4 may vary depending on market conditions, legal restrictions, highe