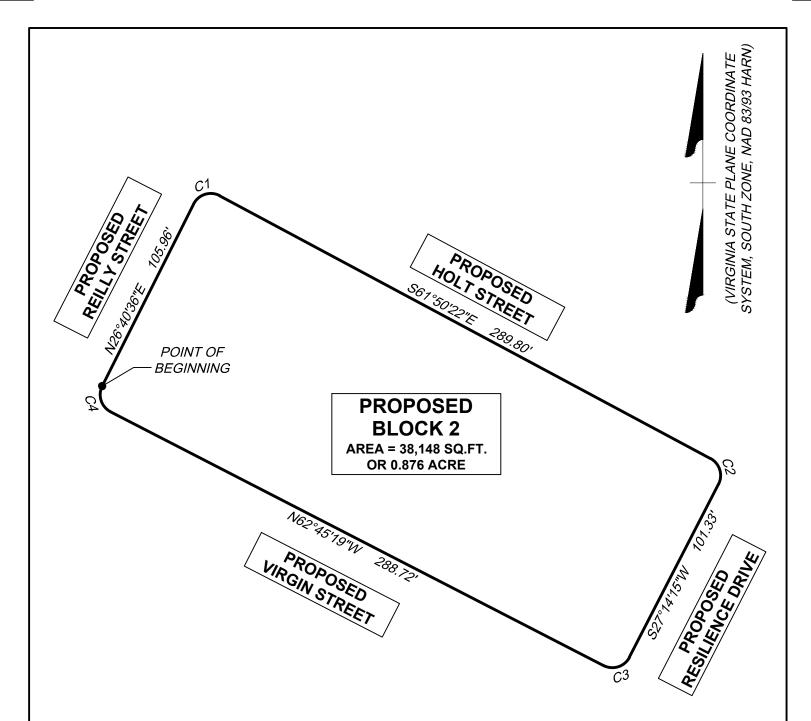

14. ACTION: Provide Location Map (TAB K2)

89

State House District:

15. Development Description: In the space provided below, give a brief description of the proposed development

Redevelopment of former Tidewater Gardens public housing site with 81 new construction apartments including one- thru fivebedroom units across one multifamily building with 25 units including community space and retail space and the remaining 56 units across 16 townhouses and walk-up buildings.