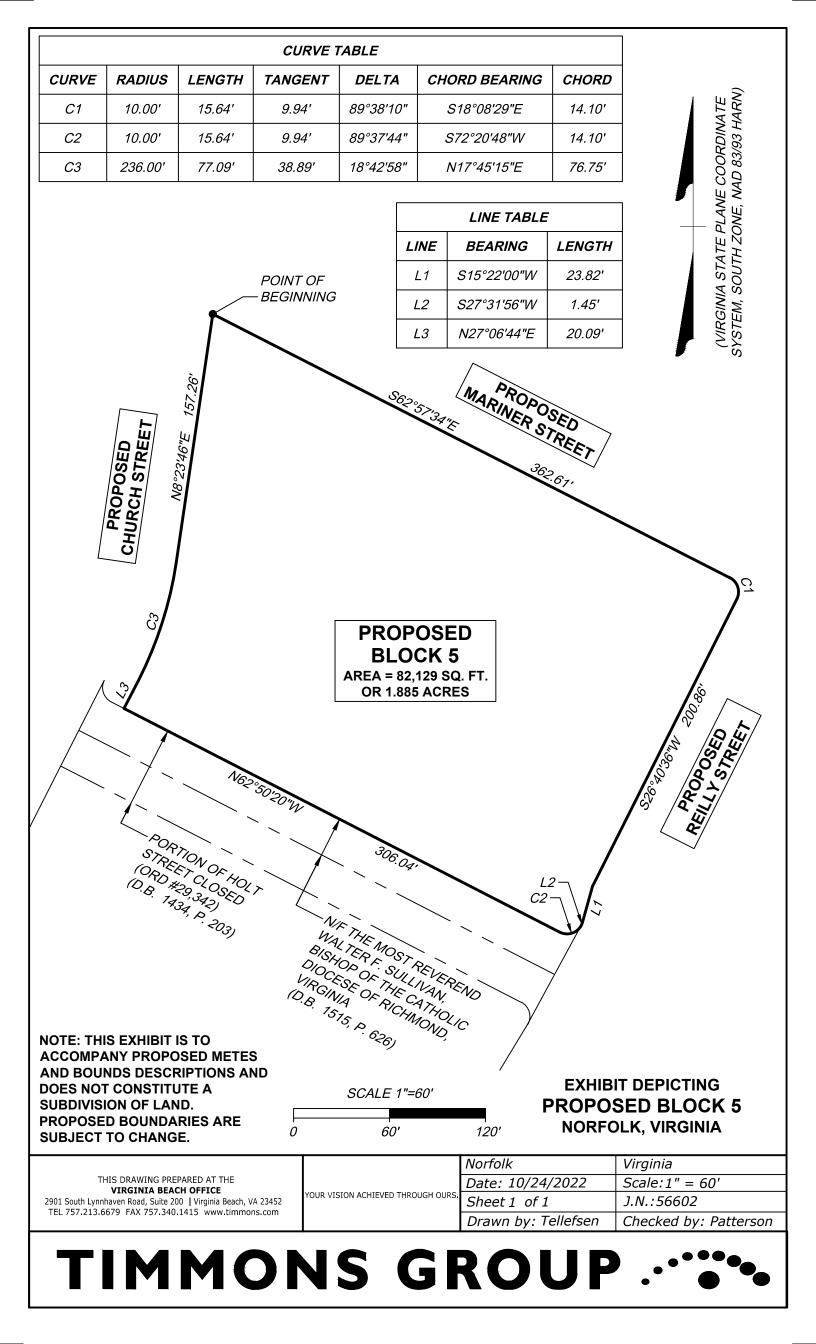

14. ACTION: Provide Location Map (TAB K2)

89

State House District:

15. Development Description: In the space provided below, give a brief description of the proposed development

Redevelopment of former Tidewater Gardens public housing site with 81 new construction apartments including one- thru fivebedroom units across one multifamily building with 25 units including community space and retail space and the remaining 56 units across 16 townhouses and walk-up buildings.