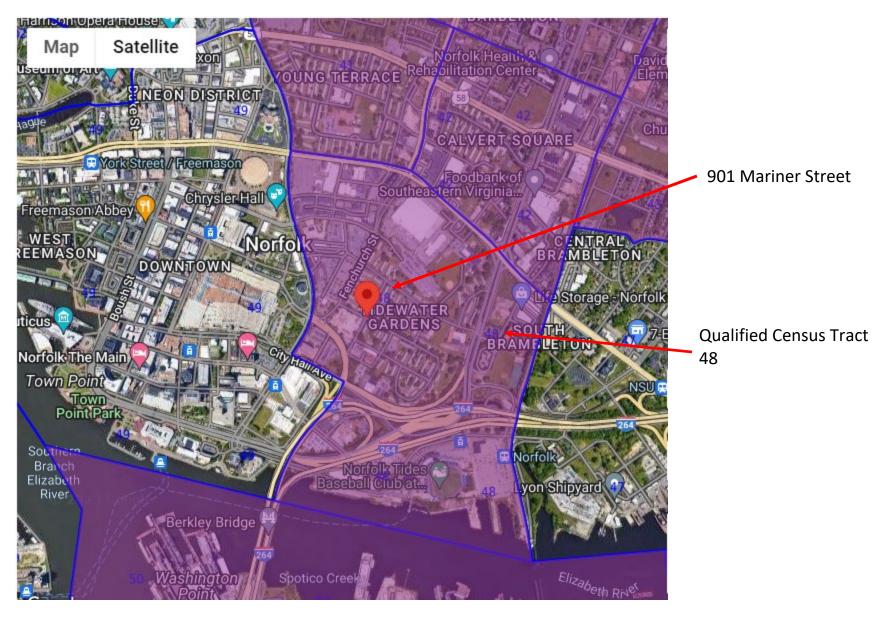

| 20 | 23 Lov | w-Income Housing Tax Cr                              | edit Applicatio          | on For Reserva               | ation                 |              |           |                  | v.2023.2    |
|----|--------|------------------------------------------------------|--------------------------|------------------------------|-----------------------|--------------|-----------|------------------|-------------|
|    |        |                                                      |                          |                              |                       | VHDA TR      | ACKING N  | UMBER            | 2023-C-63   |
| Α. | GENE   | RAL INFORMATION ABO                                  | UT PROPOSED              | DEVELOPME                    | NT                    |              | Ap        | plication Date:  | 3/14/2023   |
|    |        |                                                      |                          |                              |                       |              |           |                  |             |
|    | 1.     | Development Name:                                    | Norfolk TWG              | B1 Apartmen                  | ts at Kindred         |              |           |                  |             |
|    | 2.     | Address (line 1):                                    | 901 Mariner              | <mark>St, 1025 Mari</mark> ı | ner St,               |              |           |                  |             |
|    |        | Address (line 2):                                    | 1025 Holt Str            | reet                         |                       |              |           |                  |             |
|    |        | City:                                                | Norfolk                  |                              |                       | State: ►     | VA        | Zip: 253         | 10          |
|    | 3.     | If complete address is no                            | · •                      | -                            |                       | rdinates (x, |           |                  | that        |
|    |        | your surveyor deems ap                               | propriate.               | Longitude:                   | 00.00000              |              | Latitude: | 00.0000          |             |
|    |        |                                                      |                          | (Only necess                 | sary if street addres | ss or street | intersect | ions are not ava | ilable.)    |
|    | 4.     | The Circuit Court Clerk's                            |                          | the deed to t                | he development is     | or will be   | recorded: |                  |             |
|    |        | City/County of                                       | Norfolk City             |                              |                       |              |           |                  |             |
|    | 5.     | The site overlaps one or                             | -                        |                              |                       |              |           |                  |             |
|    |        | If true, what other City/0                           | County is the si         | te located in b              | pesides response to   | o #4?        | •         |                  |             |
|    | 6.     | Development is located                               | in the census t          | ract of:                     | 5171000480            | 00.00        |           |                  |             |
|    | 7.     | Development is located                               | in a <b>Qualified</b> (  | Census Tract                 |                       | . TRUE       |           | Note regarding   | DDA and QCT |
|    | 8.     | Development is located                               | in a <b>Difficult D</b>  | evelopment A                 | vrea                  | FALSE        |           |                  |             |
|    | 9.     | Development is located                               | in a <b>Revitaliza</b> t | ion Area base                | d on QCT              |              | FALSE     |                  |             |
|    | 10.    | Development is located                               | in a <b>Revitaliza</b> t | ion Area desi                | gnated by resolution  | on           |           | TRUE             |             |
|    | 11.    | Development is located                               | in an <b>Opportu</b> i   | n <b>ity Zone</b> (witl      | h a binding commit    | tment for f  | unding)   |                  | FALSE       |
|    |        | (If 9, 10 or 11 are True,                            |                          |                              | -                     |              | 0.        |                  |             |
|    | 12.    | Dovelopment is leasted                               | in a conque tra          | et with a news               | rty rata of           |              | 3%        | 10%              | 12%         |
|    | 12.    | Development is located                               | in a census tra          | ct with a pove               | rty rate of           |              | 5%        | FALSE            | FALSE       |
|    |        | Fatan and Musical Mat                                | h e le uni               |                              |                       |              | I, LOL    |                  |             |
|    | 12     | Enter only Numeric Values<br>Congressional District: |                          |                              |                       |              |           |                  |             |
|    | 13.    | Planning District:                                   | 3<br>23                  | -                            |                       |              |           |                  |             |
|    |        | State Senate District:                               | 5                        | -                            |                       |              |           |                  |             |