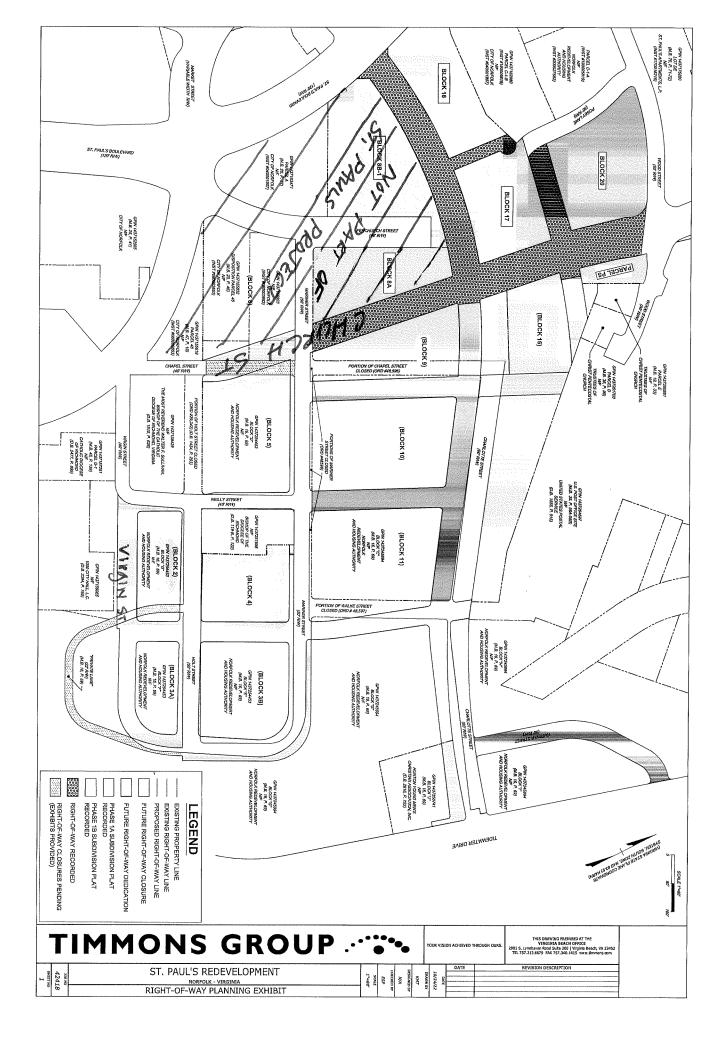

Bondurant

RE: Norfolk TWG B1 Apartments at Kindred
 TWG Phase B1, LLC
 901 East Freemason Street, Norfolk, VA 23510

Greetings,

The subject property shown in the attached plat and referenced above ("Block 4") is being formed from a portion of that parcel located at 450 Walke Street (Tax Account No. 72721100).

The assessed valuation of Block 4 for 2023 will be \$384,025. This assessment is based upon current market conditions, zoning, and the highest and best use of the property as of the date of this letter. Future assessments of Block 4 may vary depending on market conditions, legal restrictions, highest and best use considerations, etc. as of future assessment dates.

Please let me know if you have further questions.

Sincerely,

W.A. (Pete) Rodda, CAE, RES City Real Estate Assessor











810 Union Street, Room 402 Norfolk, Virginia 23510 (757) 664-4732

February 28, 2023

Virginia Housing Development Authority 601 South Belvidere Street Richmond, VA 23220

ATTN: JD Bondurant

RE: Norfolk TWG B1 Apartments at Kindred TWG Phase B1, LLC 901 East Freemason Street, Norfolk, VA 23510

Greetings,

The subject property referenced above ("Block 2") and shown on the attached plat is being formed from a portion of 450 Walke Street (Tax Account No. 72721100).

The assessed valuation of Block 2 for 2023 will be \$305,268. This assessment is based upon current market conditions, zoning, and the highest and best use of the property as of the date of this letter. Future assessments of Block 2 may vary depending on market conditions, legal restrictions, highest and best use consi