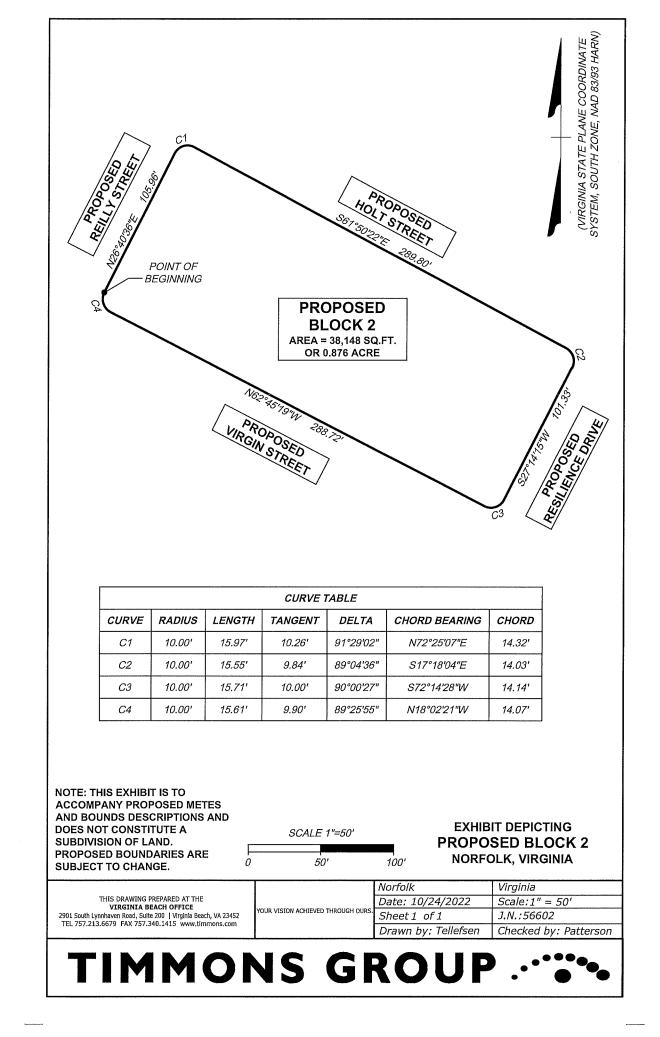

ndurant

RE: Norfolk TWG B1 Apartments at Kindred
 TWG Phase B1, LLC
 901 East Freemason Street, Norfolk, VA 23510

Greetings,

The subject property shown on the attached plat and referenced above ("Block 5") is being formed from a portion of that parcel located at 450 Walke Street (Tax Account No. 72721100).

The assessed valuation of Block 5 for 2023 will be \$656,885. This assessment is based upon current market conditions, zoning, and the highest and best use of the property as of the date of this letter. Future assessments of Block 5 may vary depending on market conditions, legal restrictions, highest and best use considerations, etc. as of future assessment dates.

Please let me know if you have further questions.

Sincerely,

W.A. (Pete) Rodda, CAE, RES City Real Estate Assessor











810 Union Street, Room 402 Norfolk, Virginia 23510 (757) 664-4732

February 28, 2023

Virginia Housing Development Authority 601 South Belvidere Street Richmond, VA 23220

ATTN: JD Bondurant

RE: Norfolk TWG B1 Apartments at Kindred
 TWG Phase B1, LLC
 901 East Freemason Street, Norfolk, VA 23510

Greetings,

The subject property shown in the attached plat and referenced above ("Block 4") is being formed from a portion of that parcel located at 450 Walke Street (Tax Account No. 72721100).

The assessed valuation of Block 4 for 2023 will be \$384,025. This assessment is based upon current market conditions, zoning, and the highest and best use of the property as of the date of this letter. Future assessments of Block 4 may vary depending on market conditions, legal restrictions, hig