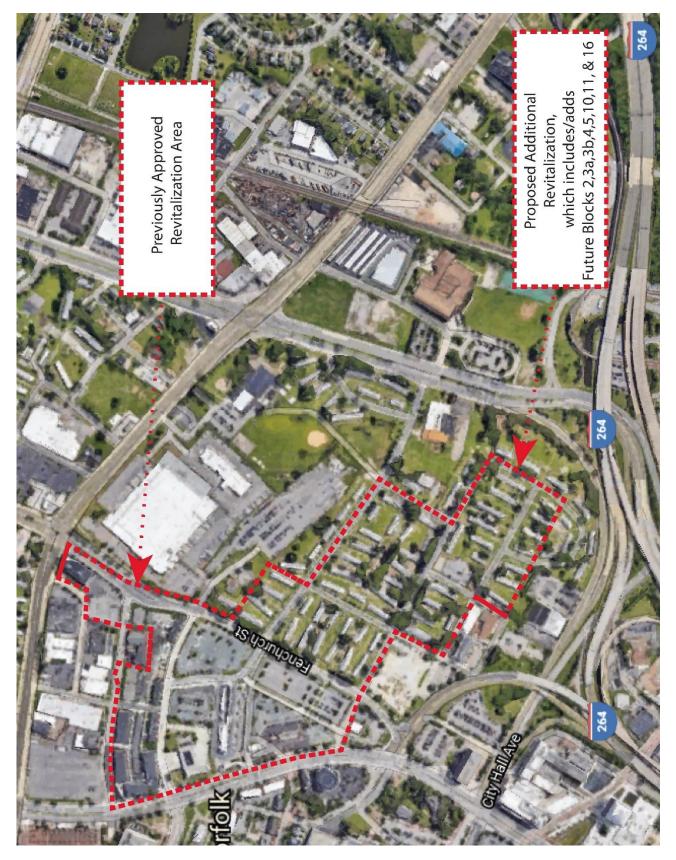

| 20 | 23 Lov | w-Income Housing Tax Cr                              | edit Applicatio          | on For Reserva               | ation                 |              |           |                  | v.2023.2    |
|----|--------|------------------------------------------------------|--------------------------|------------------------------|-----------------------|--------------|-----------|------------------|-------------|
|    |        |                                                      |                          |                              |                       | VHDA TR      | ACKING N  | UMBER            | 2023-C-63   |
| Α. | GENE   | RAL INFORMATION ABO                                  | UT PROPOSED              | DEVELOPME                    | NT                    |              | Ap        | plication Date:  | 3/14/2023   |
|    |        |                                                      |                          |                              |                       |              |           |                  |             |
|    | 1.     | Development Name:                                    | Norfolk TWG              | B1 Apartmen                  | ts at Kindred         |              |           |                  |             |
|    | 2.     | Address (line 1):                                    | 901 Mariner              | <mark>St, 1025 Mari</mark> ı | ner St,               |              |           |                  |             |
|    |        | Address (line 2):                                    | 1025 Holt Str            | reet                         |                       |              |           |                  |             |
|    |        | City:                                                | Norfolk                  |                              |                       | State: ►     | VA        | Zip: 253         | 10          |
|    | 3.     | If complete address is no                            | · •                      | -                            |                       | rdinates (x, |           |                  | that        |
|    |        | your surveyor deems ap                               | propriate.               | Longitude:                   | 00.00000              |              | Latitude: | 00.0000          |             |
|    |        |                                                      |                          | (Only necess                 | sary if street addres | ss or street | intersect | ions are not ava | ilable.)    |
|    | 4.     | The Circuit Court Clerk's                            |                          | the deed to t                | he development is     | or will be   | recorded: |                  |             |
|    |        | City/County of                                       | Norfolk City             |                              |                       |              |           |                  |             |
|    | 5.     | The site overlaps one or                             | -                        |                              |                       |              |           |                  |             |
|    |        | If true, what other City/0                           | County is the si         | te located in b              | pesides response to   | o #4?        | •         |                  |             |
|    | 6.     | Development is located                               | in the census t          | ract of:                     | 5171000480            | 00.00        |           |                  |             |
|    | 7.     | Development is located                               | in a <b>Qualified</b> (  | Census Tract                 |                       | . TRUE       |           | Note regarding   | DDA and QCT |
|    | 8.     | Development is located                               | in a <b>Difficult D</b>  | evelopment A                 | vrea                  | FALSE        |           |                  |             |
|    | 9.     | Development is located                               | in a <b>Revitaliza</b> t | ion Area base                | d on QCT              |              | FALSE     |                  |             |
|    | 10.    | Development is located                               | in a <b>Revitaliza</b> t | ion Area desi                | gnated by resolution  | on           |           | TRUE             |             |
|    | 11.    | Development is located                               | in an <b>Opportu</b> i   | n <b>ity Zone</b> (witl      | h a binding commit    | tment for f  | unding)   |                  | FALSE       |
|    |        | (If 9, 10 or 11 are True,                            |                          |                              | -                     |              | 0.        |                  |             |
|    | 12.    | Dovelopment is leasted                               | in a conque tra          | et with a news               | rty rata of           |              | 3%        | 10%              | 12%         |
|    | 12.    | Development is located                               | in a census tra          | ct with a pove               | rty rate of           |              | 5%        | FALSE            | FALSE       |
|    |        | Fatan and Musical Mat                                | h e le uni               |                              |                       |              | I, LOL    |                  |             |
|    | 12     | Enter only Numeric Values<br>Congressional District: |                          |                              |                       |              |           |                  |             |
|    | 13.    | Planning District:                                   | 3<br>23                  | -                            |                       |              |           |                  |             |
|    |        | State Senate District:                               | 5                        | -                            |                       |              |           |                  |             |

14. ACTION: Provide Location Map (TAB K2)

89

State House District:

15. Development Description: In the space provided below, give a brief description of the proposed development

Redevelopment of former Tidewater Gardens public housing site with 81 new construction apartments including one- thru fivebedroom units across one multifamily building with 25 units including community space and retail space and the remaining 56 units across 16 townhouses and walk-up buildings.